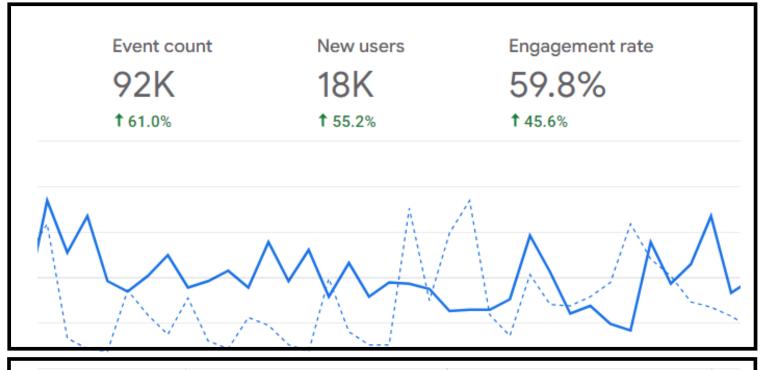

# Compare your cumulative reach from the selected date range to the previous one. Instagram reach (i) 1.0 M 100% 1.1M 550k 0 27 March 3 October 11 April 18 October GROWING MONTH ON MONTH +++