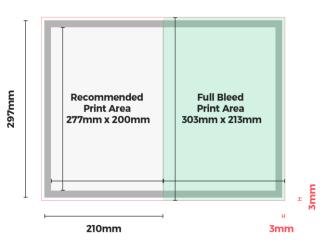

#### **PAGES**

- Your page dimensions must be 210mm (w) x 297mm (h) for a full single page (2480px x 3508px)
- Your page dimensions must be 420mm
   (w) x 297mm (h) for a DPS (4960px x 3508px) 10-15mm in the centre margin

#### **MARGINS & BLEED**

- Please add 3mm bleed to your advert
- We recommend leaving a 10mm margin
- If your images are intended to go off the page and you don't include 3mm bleed you may end up with an inconsistent white margin when the document is cut
- It's possible to print across spreads however please leave a 10-15mm margin in the middle to account for the fold