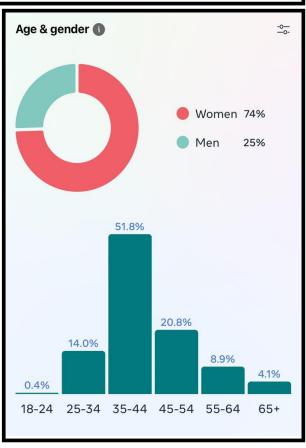

#### LAST QUARTER WE REACHED...

| New vs. Returning Visitors | Device Break | down                                                                   | (1) |
|----------------------------|--------------|------------------------------------------------------------------------|-----|
| • New 88% • Returning 12%  | Mobile 77%   | <ul> <li>Desktop 21%</li> <li>Tablet 2%</li> <li>Mobile 77%</li> </ul> |     |